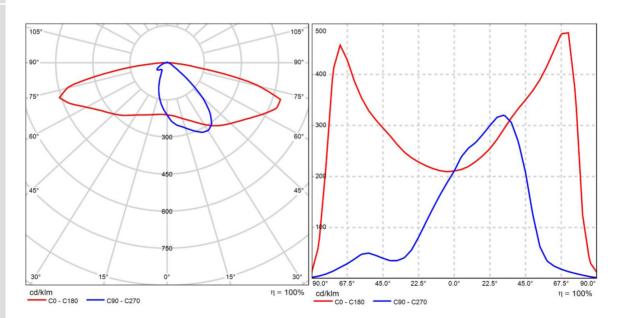

## TLS08NI-5050-STL-M2M3

- NICHIA NVSW219F
- NICHIA NVSW319B
- LUXEON 5050
- LUXEON HL2X D

| Product Code               | TLS08NI-5050-STL-M2M3         |
|----------------------------|-------------------------------|
| Description                | Street Lighting               |
| Degree (FWHM)              | ASYM                          |
| Efficiency                 | 93%                           |
| Туре                       | 8in1                          |
| Size (mm) W x L x H        | 50x50x6.35                    |
| Material / Operating Temp. | PMMA / -40 ° C ~ + 90 ° C max |
| Fastening                  | screw, pin                    |
| Box Size (mm) WxLxH        | 380x435x250                   |
| Box Quantity               | 150 pcs                       |
| Box Weight (g)             | 7500                          |
| Rohs Complaint             | Yes                           |
| Storage Temperature        | 0 ° C ~ 40 ° C max            |