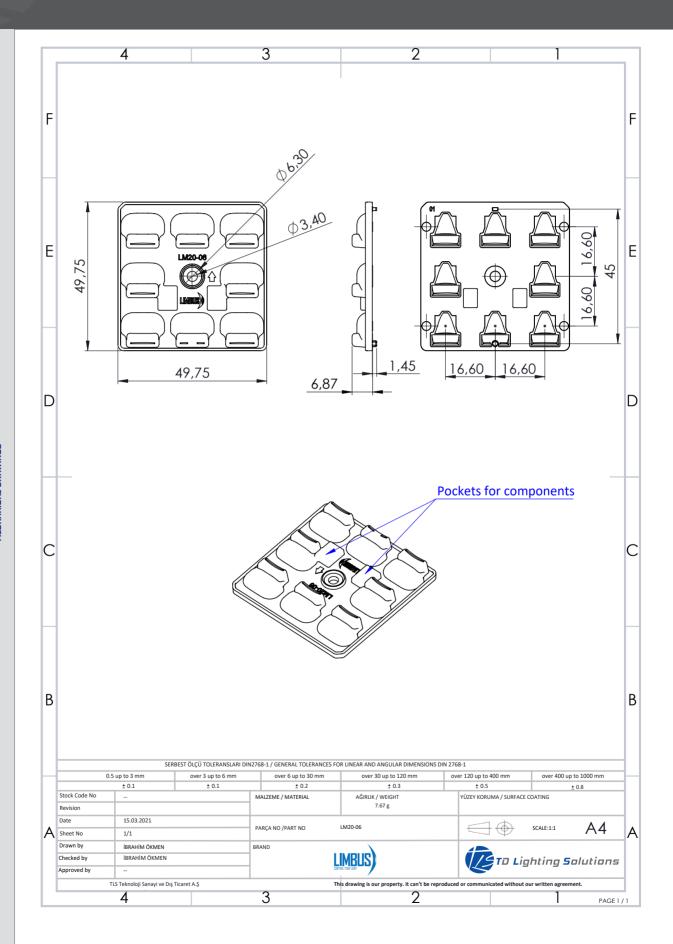

## TLS08NI-5050-STL-M2M3

- NICHIA NVSW219F
- NICHIA NVSW319B
- LUXEON 5050
- LUXEON HL2X D

| Product Code               | TLS08NI-5050-STL-M2M3         |
|----------------------------|-------------------------------|
| Description                | Street Lighting               |
| Degree (FWHM)              | ASYM                          |
| Efficiency                 | 93%                           |
| Туре                       | 8in1                          |
| Size (mm) W x L x H        | 50x50x6.35                    |
| Material / Operating Temp. | PMMA / -40 ° C ~ + 90 ° C max |
| Fastening                  | screw, pin                    |
| Box Size (mm) WxLxH        | 380x435x250                   |
| Box Quantity               | 150 pcs                       |
| Box Weight (g)             | 7500                          |
| Rohs Complaint             | Yes                           |
| Storage Temperature        | 0 ° C ~ 40 ° C max            |