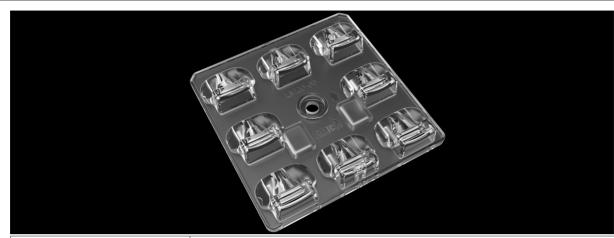

## TLS08NI-5050-STL-M2M3

- NICHIA NVSW219F
- NICHIA NVSW319B
- LUXEON 5050
- LUXEON HL2X D

| Product Code               | TLS08NI-5050-STL-M2M3         |
|----------------------------|-------------------------------|
| Description                | Street Lighting               |
| Degree (FWHM)              | ASYM                          |
| Efficiency                 | 93%                           |
| Туре                       | 8in1                          |
| Size (mm) W x L x H        | 50x50x6.35                    |
| Material / Operating Temp. | PMMA / -40 ° C ~ + 90 ° C max |
| Fastening                  | screw, pin                    |
| Box Size (mm) WxLxH        | 380x435x250                   |
| Box Quantity               | 150 pcs                       |
| Box Weight (g)             | 7500                          |
| Rohs Complaint             | Yes                           |
| Storage Temperature        | 0 ° C ~ 40 ° C max            |