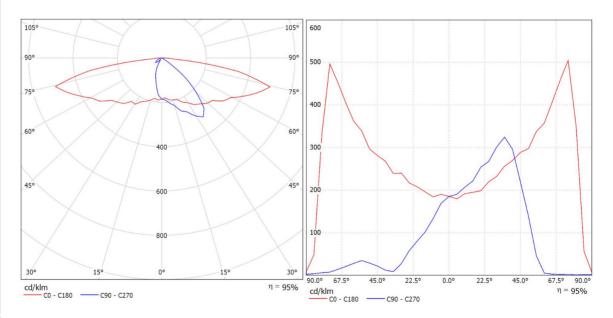

| Product Code               | TLS08NI-5050-STL-M2M3        |
|----------------------------|------------------------------|
| Description                | Street Lighting              |
| Degree (FWHM)              | ASYM                         |
| Efficiency                 | 91%                          |
| Туре                       | 8in1                         |
| Size (mm) W x L x H        | 50x50x6.35                   |
| Material / Operating Temp. | PC / -40 ° C ~ + 110 ° C max |
| Fastening                  | screw, pin                   |
| Box Size (mm) WxLxH        | 380x435x250                  |
| Box Quantity               | 150 pcs                      |
| Box Weight (g)             | 7500                         |
| Rohs Complaint             | Yes                          |
| Storage Temperature        | 0 ° C ~ 40 ° C max           |