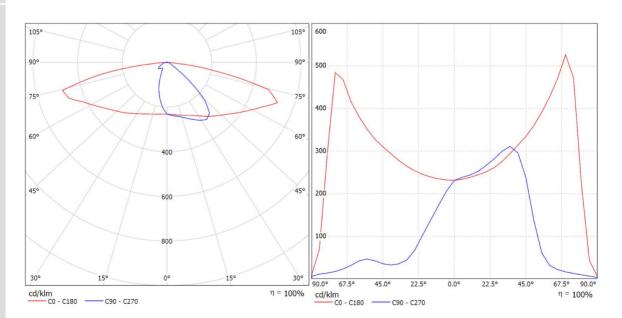

## TLS08NI-5050-STL-M2M3

- NICHIA NVSW219F
- NICHIA NVSW319B
- LUXEON 5050
- LUXEON HL2X D

| Product Code               | TLS08NI-5050-STL-M2M3         |
|----------------------------|-------------------------------|
| Description                | Street Lighting               |
| Degree (FWHM)              | ASYM                          |
| Efficiency                 | 93%                           |
| Туре                       | 8in1                          |
| Size (mm) W x L x H        | 50x50x6.35                    |
| Material / Operating Temp. | PMMA / -40 ° C ~ + 90 ° C max |
| Fastening                  | screw, pin                    |
| Box Size (mm) WxLxH        | 380x435x250                   |
| Box Quantity               | 150 pcs                       |
| Box Weight (g)             | 7500                          |
| Rohs Complaint             | Yes                           |
| Storage Temperature        | 0 ° C ~ 40 ° C max            |