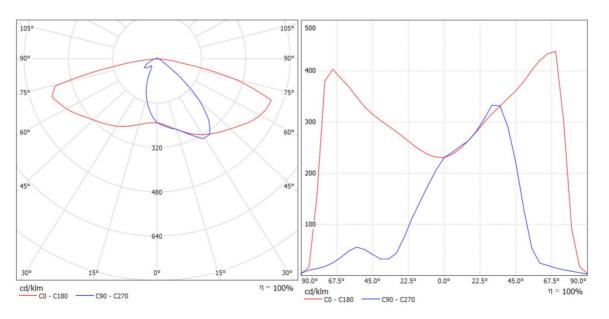

## TLS08NI-5050-STL-M2M3

- NICHIA NVSW219F
- NICHIA NVSW319B
- LUXEON 5050
- LUXEON HL2X D

| Product Code               | TLS08NI-5050-STL-M2M3         |
|----------------------------|-------------------------------|
| Description                | Street Lighting               |
| Degree (FWHM)              | ASYM                          |
| Efficiency                 | 93%                           |
| Туре                       | 8in1                          |
| Size (mm) W x L x H        | 50x50x6.35                    |
| Material / Operating Temp. | PMMA / -40 ° C ~ + 90 ° C max |
| Fastening                  | screw, pin                    |
| Box Size (mm) WxLxH        | 380x435x250                   |
| Box Quantity               | 150 pcs                       |
| Box Weight (g)             | 7500                          |
| Rohs Complaint             | Yes                           |
| Storage Temperature        | 0 ° C ~ 40 ° C max            |

| Product Code               | TLS08NI-5050-STL-M2M3        |
|----------------------------|------------------------------|
| Description                | Street Lighting              |
| Degree (FWHM)              | ASYM                         |
| Efficiency                 | 91%                          |
| Туре                       | 8in1                         |
| Size (mm) W x L x H        | 50x50x6.35                   |
| Material / Operating Temp. | PC / -40 ° C ~ + 110 ° C max |
| Fastening                  | screw, pin                   |
| Box Size (mm) WxLxH        | 380x435x250                  |
| Box Quantity               | 150 pcs                      |
| Box Weight (g)             | 7500                         |
| Rohs Complaint             | Yes                          |
| Storage Temperature        | 0 ° C ~ 40 ° C max           |