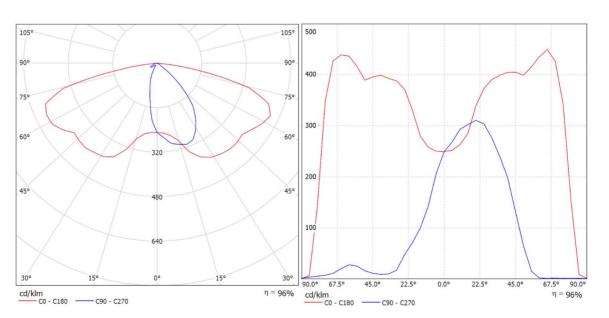

| Product Code               | TLS08NI-5050-STL-M2M3         |
|----------------------------|-------------------------------|
| Description                | Street Lighting               |
| Degree (FWHM)              | ASYM                          |
| Efficiency                 | 93%                           |
| Туре                       | 8in1                          |
| Size (mm) W x L x H        | 50x50x6.35                    |
| Material / Operating Temp. | PMMA / -40 ° C ~ + 90 ° C max |
| Fastening                  | screw, pin                    |
| Box Size (mm) WxLxH        | 380x435x250                   |
| Box Quantity               | 150 pcs                       |
| Box Weight (g)             | 7500                          |
| Rohs Complaint             | Yes                           |
| Storage Temperature        | 0 ° C ~ 40 ° C max            |