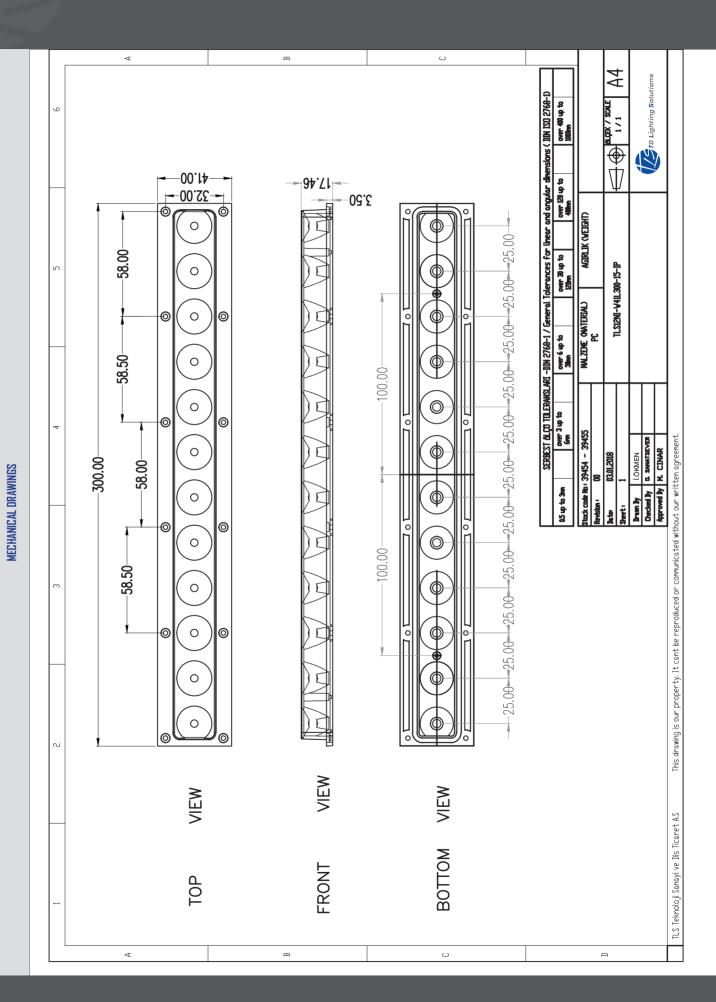

## **TLS12NI WW Linear Series**

**FAMILY DATASHEET** 

| Product Code         | TLS12NI-W41L300-15-IP   |
|----------------------|-------------------------|
| Description          | High Bay Lighting       |
| Degree (FWHM)        | 19,9                    |
| Efficiency           | 93%                     |
| Туре                 | Multi Lens              |
| Size (mm) W x L x H  | 41x300x17.5             |
| Material             | PC                      |
| Fastening            | Screw                   |
| Box Size (mm) WxLxH  | 385x390x315             |
| Box Quantity         | 160 pcs                 |
| Box Weight (g)       | 14000                   |
| Rohs Complaint       | Yes                     |
| Operating Temerature | -40 ° C ~ + 110 ° C max |
| Storage Temperature  | 0 ° C ~ 40 ° C max      |