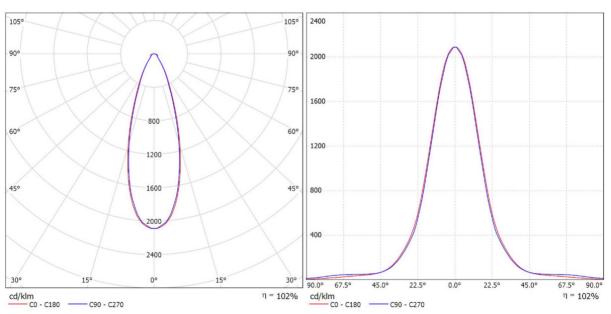

## **TLS12NI WW Linear Series**

**FAMILY DATASHEET** 

| Product Code         | TLS12NI-W41L300-15-IP   |
|----------------------|-------------------------|
| Description          | High Bay Lighting       |
| Degree (FWHM)        | 19,9                    |
| Efficiency           | 93%                     |
| Туре                 | Multi Lens              |
| Size (mm) W x L x H  | 41x300x17.5             |
| Material             | PC                      |
| Fastening            | Screw                   |
| Box Size (mm) WxLxH  | 385x390x315             |
| Box Quantity         | 160 pcs                 |
| Box Weight (g)       | 14000                   |
| Rohs Complaint       | Yes                     |
| Operating Temerature | -40 ° C ~ + 110 ° C max |
| Storage Temperature  | 0 ° C ~ 40 ° C max      |

| 105°           | 105° 8000                                            |
|----------------|------------------------------------------------------|
| 90°            | 90°-                                                 |
| 750            | 750                                                  |
| 60°            | 4800 de          |
| 4000           | 3200                                                 |
| 45°            | 45°                                                  |
|                | 1600                                                 |
| 30° 15° 0° 15° | 30°                                                  |
| $\eta = 10$    | 90.0° 67.5° 45.0° 22.5° 0.0° 22.5° 45.0° 67.5° 90.0° |