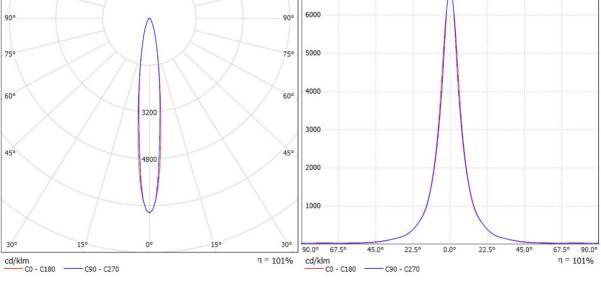

| 105°           | 105° 8000                                            |
|----------------|------------------------------------------------------|
| 90°            | 90°-                                                 |
| 750            | 750                                                  |
| 60°            | 4800 de          |
| 4000           | 3200                                                 |
| 45°            | 45°                                                  |
|                | 1600                                                 |
| 30° 15° 0° 15° | 30°                                                  |
| $\eta = 10$    | 90.0° 67.5° 45.0° 22.5° 0.0° 22.5° 45.0° 67.5° 90.0° |