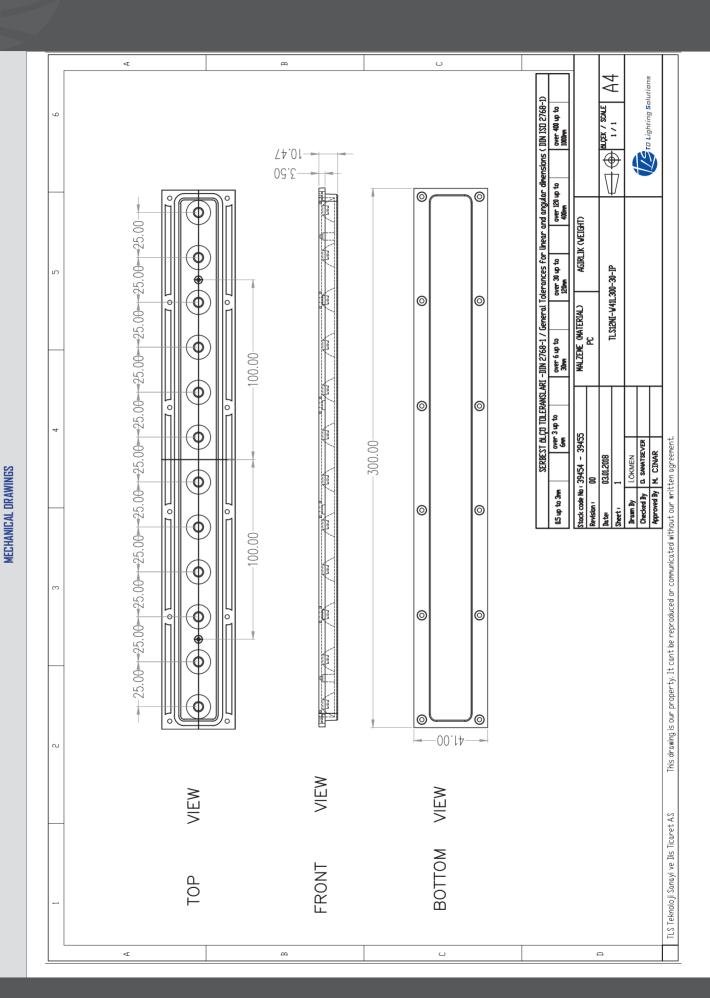

## **TLS12NI WW Linear Series**

**FAMILY DATASHEET** 

| Product Code         | TLS12NI-W41L300-15-IP   |
|----------------------|-------------------------|
| Description          | High Bay Lighting       |
| Degree (FWHM)        | 19,9                    |
| Efficiency           | 93%                     |
| Туре                 | Multi Lens              |
| Size (mm) W x L x H  | 41x300x17.5             |
| Material             | PC                      |
| Fastening            | Screw                   |
| Box Size (mm) WxLxH  | 385x390x315             |
| Box Quantity         | 160 pcs                 |
| Box Weight (g)       | 14000                   |
| Rohs Complaint       | Yes                     |
| Operating Temerature | -40 ° C ~ + 110 ° C max |
| Storage Temperature  | 0 ° C ~ 40 ° C max      |