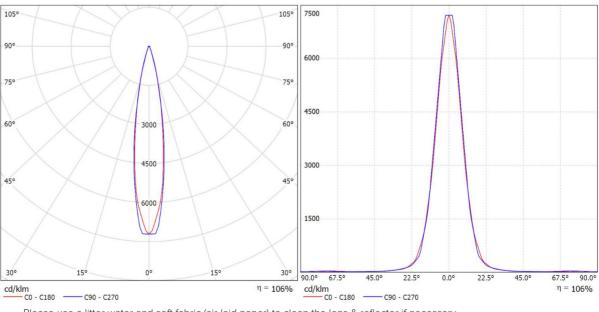

| Material             | PC                      |
|----------------------|-------------------------|
| Fastening            | Screw                   |
| Box Size (mm) WxLxH  | 385x390x315             |
| Box Quantity         | 160 pcs                 |
| Box Weight (g)       | 14000                   |
| Rohs Complaint       | Yes                     |
| Operating Temerature | -40 ° C ~ + 110 ° C max |
| Storage Temperature  | 0 ° C ~ 40 ° C max      |
| 105°                 | 105° 7000 6000          |
| 75°                  | 75°.   5000             |

| Product Code         | TLS12NI-W41L300-30-IP   |
|----------------------|-------------------------|
| Description          | High Bay Lighting       |
| Degree (FWHM)        | 33                      |
| Efficiency           | 92%                     |
| Туре                 | Multi Lens              |
| Size (mm) W x L x H  | 41x300x10.5             |
| Material             | PC                      |
| Fastening            | Screw                   |
| Box Size (mm) WxLxH  | 385x390x315             |
| Box Quantity         | 256 pcs                 |
| Box Weight (g)       | 15000                   |
| Rohs Complaint       | Yes                     |
| Operating Temerature | -40 ° C ~ + 110 ° C max |
| Storage Temperature  | 0 ° C ~ 40 ° C max      |