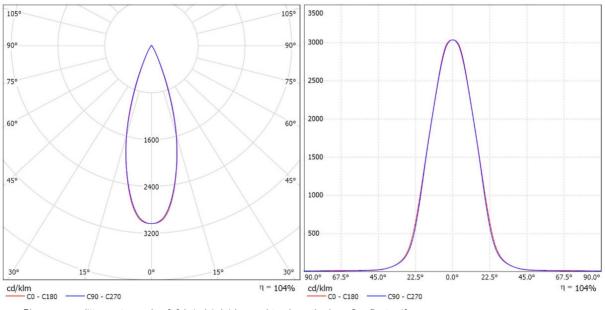

## **TLS12NI WW Linear Series**

**FAMILY DATASHEET** 

| Product Code         | TLS12NI-W41L300-15-IP   |
|----------------------|-------------------------|
| Description          | High Bay Lighting       |
| Degree (FWHM)        | 19,9                    |
| Efficiency           | 93%                     |
| Туре                 | Multi Lens              |
| Size (mm) W x L x H  | 41x300x17.5             |
| Material             | PC                      |
| Fastening            | Screw                   |
| Box Size (mm) WxLxH  | 385x390x315             |
| Box Quantity         | 160 pcs                 |
| Box Weight (g)       | 14000                   |
| Rohs Complaint       | Yes                     |
| Operating Temerature | -40 ° C ~ + 110 ° C max |
| Storage Temperature  | 0 ° C ~ 40 ° C max      |

| 105°           | 105° 8000                                            |
|----------------|------------------------------------------------------|
| 90°            | 90°-                                                 |
| 750            | 750                                                  |
| 60°            | 4800 de          |
| 4000           | 3200                                                 |
| 45°            | 45°                                                  |
|                | 1600                                                 |
| 30° 15° 0° 15° | 30°                                                  |
| $\eta = 10$    | 90.0° 67.5° 45.0° 22.5° 0.0° 22.5° 45.0° 67.5° 90.0° |