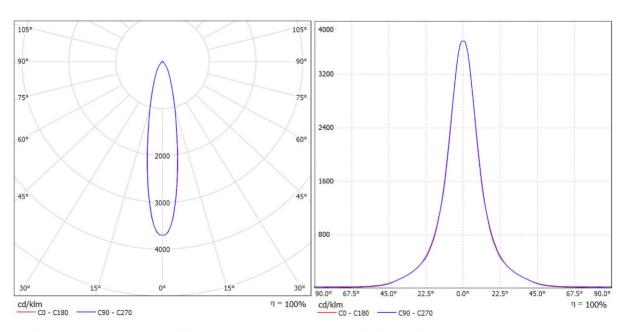

| 105°           | 105° 8000                                            |
|----------------|------------------------------------------------------|
| 90°            | 90°-                                                 |
| 750            | 750                                                  |
| 60°            | 4800 de          |
| 4000           | 3200                                                 |
| 45°            | 45°                                                  |
|                | 1600                                                 |
| 30° 15° 0° 15° | 30°                                                  |
| $\eta = 10$    | 90.0° 67.5° 45.0° 22.5° 0.0° 22.5° 45.0° 67.5° 90.0° |