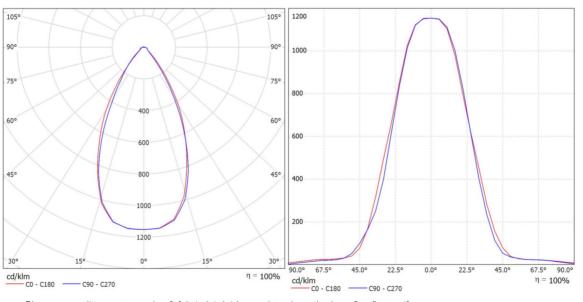

TLS16NI-5050-60-MB

| Product Code               | TLS16NI-5050-60-MB            |  |
|----------------------------|-------------------------------|--|
| Description                | Highbay Lighting              |  |
| Degree (FWHM)              | 53°                           |  |
| Efficiency                 | 93%                           |  |
| Туре                       | 16in1                         |  |
| Size (mm) W x L x H        | 50x50x5.35                    |  |
| Material / Operating Temp. | PMMA / -40 ° C ~ + 90 ° C max |  |
| Fastening                  | Screw, Pin                    |  |
| Box Size (mm) WxLxH        | 305x405x315                   |  |
| Quantity in Box            | 1290 pcs                      |  |
| Box Weight (g)             | 13 Kg                         |  |
| Rohs Complaint             | Yes                           |  |
| Storage Temperature        | 0 ° C ~ 40 ° C max            |  |