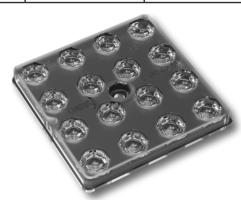

MECHANICAL DRAWINGS

| I ED | ODTIC | $D\Lambda T\Lambda$ | CHEET |
|------|-------|---------------------|-------|

| Item      | Quantity               | Total Parts | Size (L*W*H*) | G.W     |
|-----------|------------------------|-------------|---------------|---------|
| Tray      | 30 pcs per Tray        | 30 pcs      | 38*28,5*1 cm  | 0.27 Kg |
| Outer Box | 43 Trays per Outer Box | 1290 pcs    | 40*30*31 cm   | 13 Kg   |

- 43 Trays / 30 Optics each

- 43 Trays / Outer Box