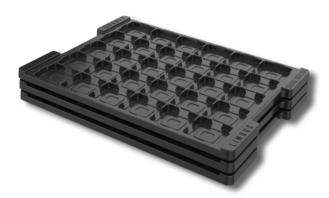

MECHANICAL DRAWINGS

| I ED | ODTIC | $D\Lambda T\Lambda$ | CHEET |
|------|-------|---------------------|-------|

| Item      | Quantity               | Total Parts | Size (L*W*H*) | G.W     |
|-----------|------------------------|-------------|---------------|---------|
| Tray      | 30 pcs per Tray        | 30 pcs      | 38*28,5*1 cm  | 0.27 Kg |
| Outer Box | 43 Trays per Outer Box | 1290 pcs    | 40*30*31 cm   | 13 Kg   |

- 43 Trays / 30 Optics each

- 43 Trays / Outer Box