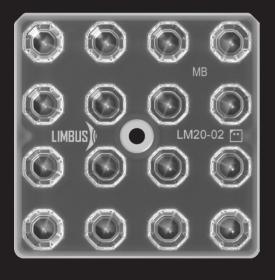

TLS16NI-5050-60-MB

| Product Code               | TLS16NI-5050-60-MB            |  |
|----------------------------|-------------------------------|--|
| Description                | Highbay Lighting              |  |
| Degree (FWHM)              | 53°                           |  |
| Efficiency                 | 93%                           |  |
| Туре                       | 16in1                         |  |
| Size (mm) W x L x H        | 50x50x5.35                    |  |
| Material / Operating Temp. | PMMA / -40 ° C ~ + 90 ° C max |  |
| Fastening                  | Screw, Pin                    |  |
| Box Size (mm) WxLxH        | 305x405x315                   |  |
| Quantity in Box            | 1290 pcs                      |  |
| Box Weight (g)             | 13 Kg                         |  |
| Rohs Complaint             | Yes                           |  |
| Storage Temperature        | 0 ° C ~ 40 ° C max            |  |