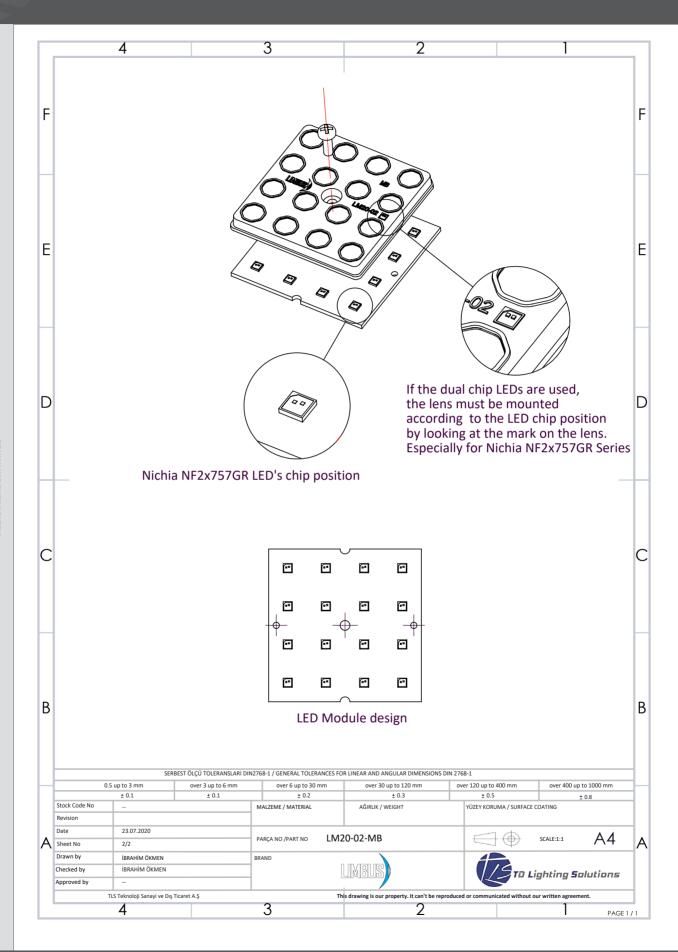

MECHANICAL DRAWINGS

| I ED | ODTIC | $D\Lambda T\Lambda$ | CHEET |
|------|-------|---------------------|-------|

| Item      | Quantity               | Total Parts | Size (L*W*H*) | G.W     |
|-----------|------------------------|-------------|---------------|---------|
| Tray      | 30 pcs per Tray        | 30 pcs      | 38*28,5*1 cm  | 0.27 Kg |
| Outer Box | 43 Trays per Outer Box | 1290 pcs    | 40*30*31 cm   | 13 Kg   |

- 43 Trays / 30 Optics each

- 43 Trays / Outer Box