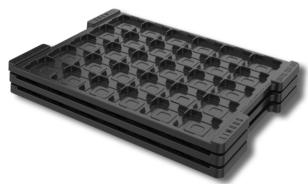

| Item      | Quantity               | Total Parts | Size (L*W*H*) | G.W     |
|-----------|------------------------|-------------|---------------|---------|
| Tray      | 30 pcs per Tray        | 30 pcs      | 38*28,5*1 cm  | 0.27 Kg |
| Outer Box | 39 Trays per Outer Box | 1170 pcs    | 40*30*31 cm   | 8.77 Kg |

- 39 Trays / 30 Optics each

- 39 Trays / Outer Box