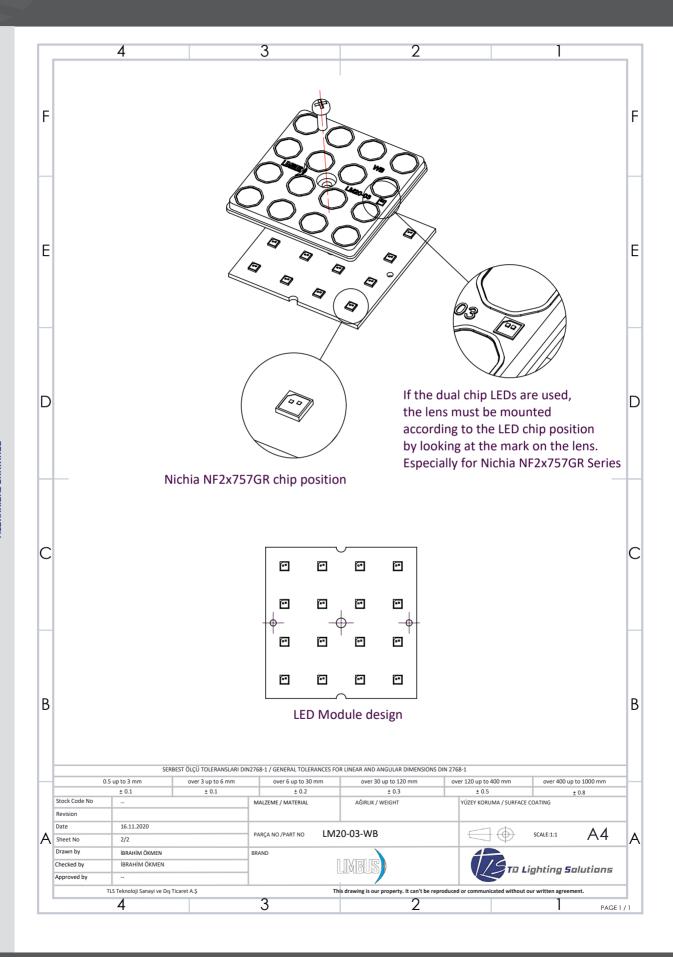

TLS16NI-5050-90-WB

| Product Code               | TLS16NI-5050-90-WB            |  |  |
|----------------------------|-------------------------------|--|--|
| Description                | Highbay Lighting              |  |  |
| Degree (FWHM)              | 91                            |  |  |
| Efficiency                 | 93%                           |  |  |
| Туре                       | 16in1                         |  |  |
| Size (mm) WxLxH            | 50x50x4.7                     |  |  |
| Material / Operating Temp. | PMMA / -40 ° C ~ + 90 ° C max |  |  |
| Fastening                  | Screw                         |  |  |
| Box Size (mm) WxLxH        | 305x405x315                   |  |  |
| Quantity in Box            | 1170 pcs                      |  |  |
| Box Weight (g)             |                               |  |  |
| Rohs Complaint             | Yes                           |  |  |
| Storage Temperature        | 0 ° C ~ 40 ° C max            |  |  |