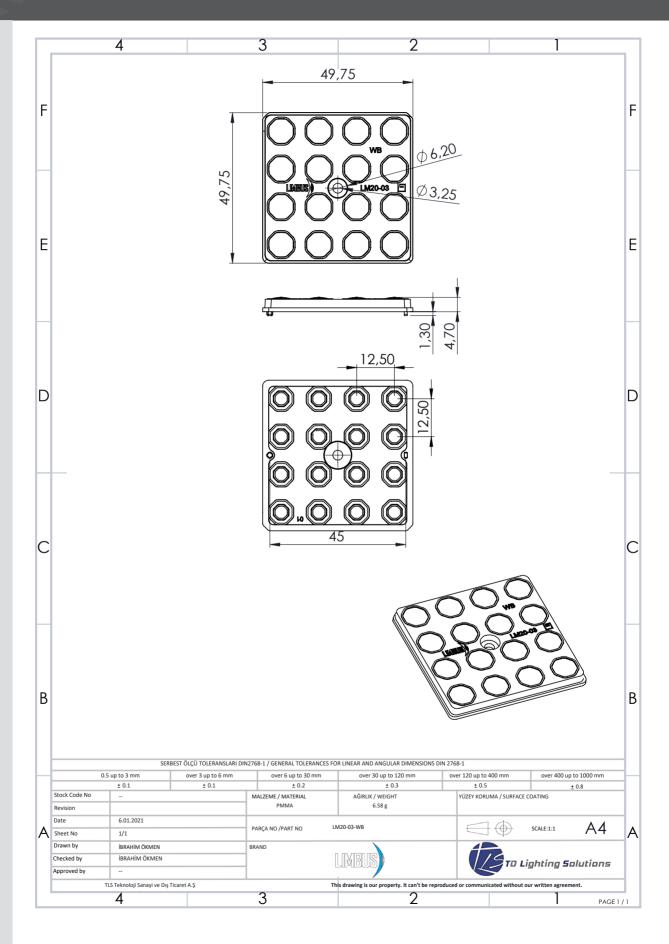

TLS16NI-5050-90-WB

| Product Code               | TLS16NI-5050-90-WB            |  |  |
|----------------------------|-------------------------------|--|--|
| Description                | Highbay Lighting              |  |  |
| Degree (FWHM)              | 91                            |  |  |
| Efficiency                 | 93%                           |  |  |
| Туре                       | 16in1                         |  |  |
| Size (mm) WxLxH            | 50x50x4.7                     |  |  |
| Material / Operating Temp. | PMMA / -40 ° C ~ + 90 ° C max |  |  |
| Fastening                  | Screw                         |  |  |
| Box Size (mm) WxLxH        | 305x405x315                   |  |  |
| Quantity in Box            | 1170 pcs                      |  |  |
| Box Weight (g)             |                               |  |  |
| Rohs Complaint             | Yes                           |  |  |
| Storage Temperature        | 0 ° C ~ 40 ° C max            |  |  |