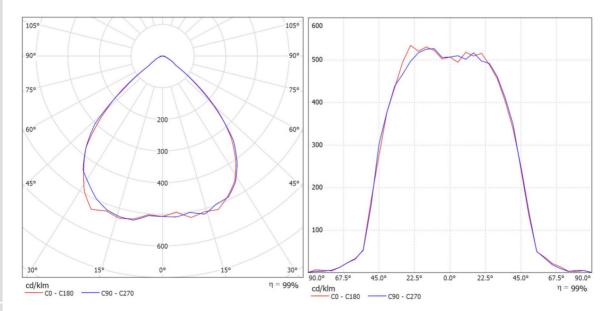

TLS16NI-5050-90-WB

| Product Code               | TLS16NI-5050-90-WB            |  |  |
|----------------------------|-------------------------------|--|--|
| Description                | Highbay Lighting              |  |  |
| Degree (FWHM)              | 91                            |  |  |
| Efficiency                 | 93%                           |  |  |
| Туре                       | 16in1                         |  |  |
| Size (mm) WxLxH            | 50x50x4.7                     |  |  |
| Material / Operating Temp. | PMMA / -40 ° C ~ + 90 ° C max |  |  |
| Fastening                  | Screw                         |  |  |
| Box Size (mm) WxLxH        | 305x405x315                   |  |  |
| Quantity in Box            | 1170 pcs                      |  |  |
| Box Weight (g)             |                               |  |  |
| Rohs Complaint             | Yes                           |  |  |
| Storage Temperature        | 0 ° C ~ 40 ° C max            |  |  |