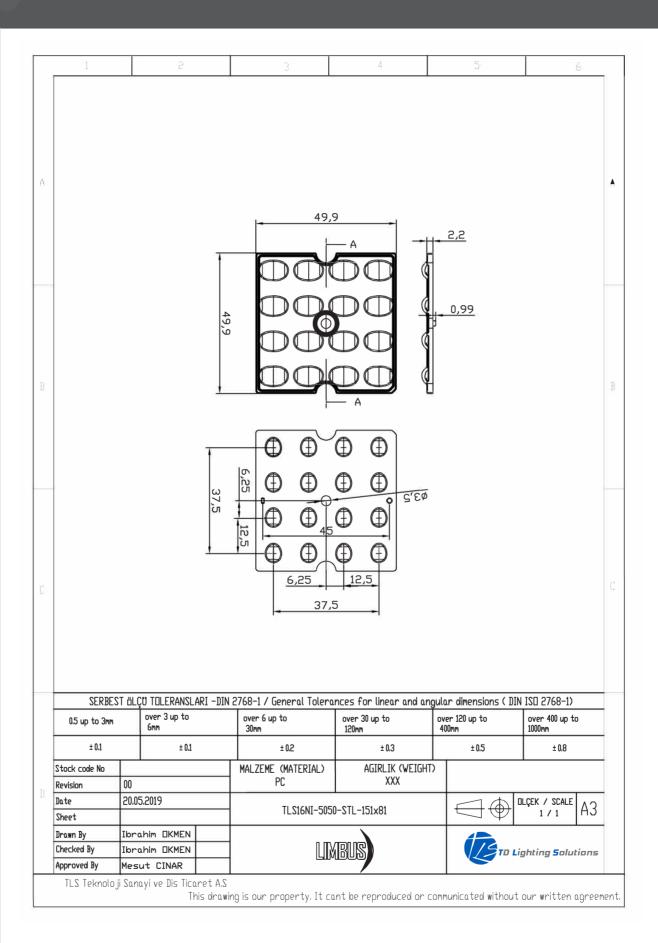

MECHANICAL DRAWINGS

| Product Code               | TLS16NI-5050-90              |
|----------------------------|------------------------------|
| Description                | Area and Industrial Lighting |
| Degree (FWHM)              | 101°                         |
| Efficiency                 | 95%                          |
| Туре                       | 16in1                        |
| Size (mm) W x L x H        | 50x50x5                      |
| Material / Operating Temp. | PC / -40 ° C ~ + 110 ° C max |
| Fastening                  | Screw                        |
| Box Size (mm) WxLxH        | 395x300x300                  |
| Box Quantity               | 840 pcs                      |
| Box Weight (g)             | 10500                        |
| Rohs Complaint             | Yes                          |
| Storage Temperature        | 0 ° C ~ 40 ° C max           |

| Product Code               | TLS16NI-5050-STL-151x81      |
|----------------------------|------------------------------|
| Description                | Street Lighting              |
| Degree (FWHM)              | Asym                         |
| Efficiency                 | 92%                          |
| Туре                       | 16in1                        |
| Size (mm) W x L x H        | 50x50x4.67                   |
| Material / Operating Temp. | PC / -40 ° C ~ + 110 ° C max |
| Fastening                  | Screw                        |
| Box Size (mm) WxLxH        | 395x300x300                  |
| Box Quantity               | 840                          |
| Box Weight (g)             | 10500                        |
| Rohs Complaint             | Yes                          |
| Storage Temperature        | 0 ° C ~ 40 ° C max           |