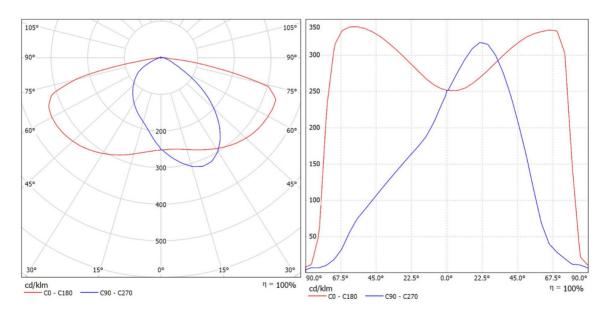

| Product Code               | TLS16NI-5050-STL-151x81      |
|----------------------------|------------------------------|
| Description                | Street Lighting              |
| Degree (FWHM)              | Asym                         |
| Efficiency                 | 92%                          |
| Туре                       | 16in1                        |
| Size (mm) W x L x H        | 50x50x4.67                   |
| Material / Operating Temp. | PC / -40 ° C ~ + 110 ° C max |
| Fastening                  | Screw                        |
| Box Size (mm) WxLxH        | 395x300x300                  |
| Box Quantity               | 840                          |
| Box Weight (g)             | 10500                        |
| Rohs Complaint             | Yes                          |
| Storage Temperature        | 0 ° C ~ 40 ° C max           |