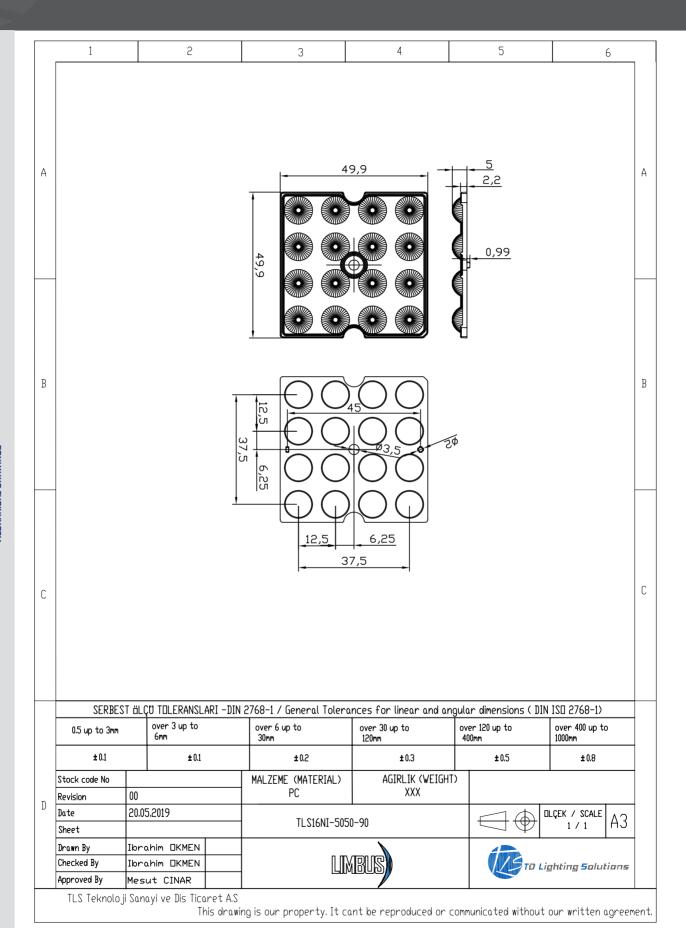

MECHANICAL DRAWINGS

| Product Code               | TLS16NI-5050-90              |
|----------------------------|------------------------------|
| Description                | Area and Industrial Lighting |
| Degree (FWHM)              | 101°                         |
| Efficiency                 | 95%                          |
| Туре                       | 16in1                        |
| Size (mm) W x L x H        | 50x50x5                      |
| Material / Operating Temp. | PC / -40 ° C ~ + 110 ° C max |
| Fastening                  | Screw                        |
| Box Size (mm) WxLxH        | 395x300x300                  |
| Box Quantity               | 840 pcs                      |
| Box Weight (g)             | 10500                        |
| Rohs Complaint             | Yes                          |
| Storage Temperature        | 0 ° C ~ 40 ° C max           |