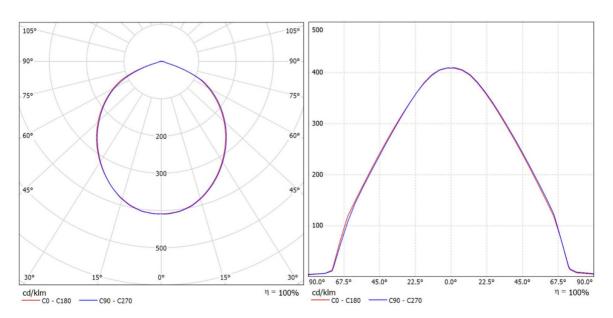

MECHANICAL DRAWINGS

| Product Code               | TLS16NI-5050-90              |
|----------------------------|------------------------------|
| Description                | Area and Industrial Lighting |
| Degree (FWHM)              | 101°                         |
| Efficiency                 | 95%                          |
| Туре                       | 16in1                        |
| Size (mm) W x L x H        | 50x50x5                      |
| Material / Operating Temp. | PC / -40 ° C ~ + 110 ° C max |
| Fastening                  | Screw                        |
| Box Size (mm) WxLxH        | 395x300x300                  |
| Box Quantity               | 840 pcs                      |
| Box Weight (g)             | 10500                        |
| Rohs Complaint             | Yes                          |
| Storage Temperature        | 0 ° C ~ 40 ° C max           |