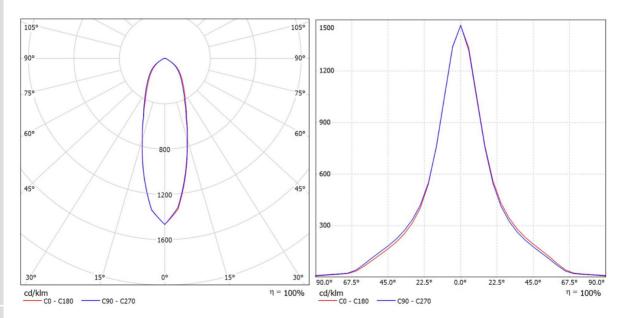

FAMILY DATASHEET

| Product Code               | TLS16NI-5050-30              |
|----------------------------|------------------------------|
| Description                | Area and Industrial Lighting |
| Degree (FWHM)              | 30°                          |
| Efficiency                 | 92%                          |
| Туре                       | 16in1                        |
| Size (mm) W x L x H        | 50x50x7.5                    |
| Material / Operating Temp. | PC / -40 ° C ~ + 110 ° C max |
| Fastening                  | Screw                        |
| Box Size (mm) WxLxH        | 395x300x300                  |
| Box Quantity               | 840 pcs                      |
| Box Weight (g)             | 10500                        |
| Rohs Complaint             | Yes                          |
| Storage Temperature        | 0 ° C ~ 40 ° C max           |