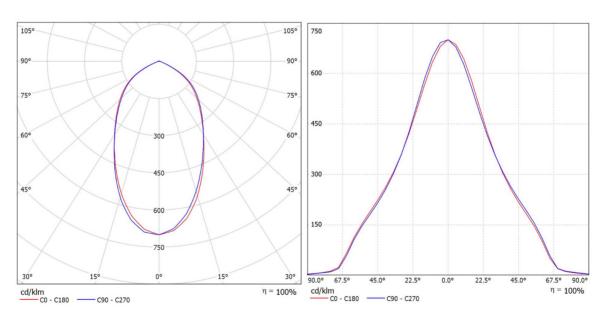

MECHANICAL DRAWINGS

| Product Code               | TLS16NI-5050-90              |
|----------------------------|------------------------------|
| Description                | Area and Industrial Lighting |
| Degree (FWHM)              | 101°                         |
| Efficiency                 | 95%                          |
| Туре                       | 16in1                        |
| Size (mm) W x L x H        | 50x50x5                      |
| Material / Operating Temp. | PC / -40 ° C ~ + 110 ° C max |
| Fastening                  | Screw                        |
| Box Size (mm) WxLxH        | 395x300x300                  |
| Box Quantity               | 840 pcs                      |
| Box Weight (g)             | 10500                        |
| Rohs Complaint             | Yes                          |
| Storage Temperature        | 0 ° C ~ 40 ° C max           |