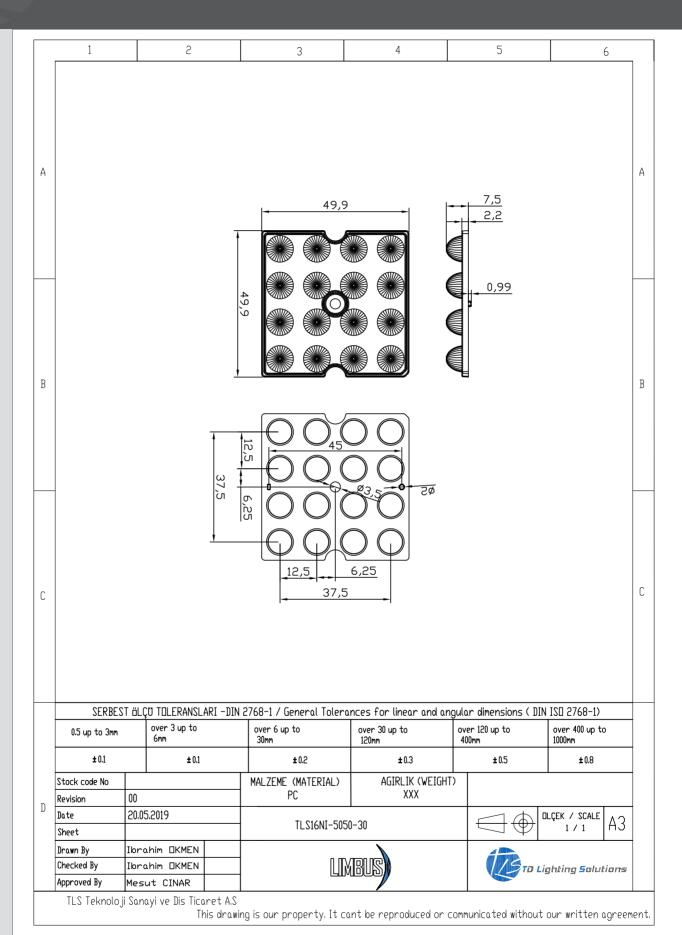

MECHANICAL DRAWINGS

| Product Code               | TLS16NI-5050-90              |
|----------------------------|------------------------------|
| Description                | Area and Industrial Lighting |
| Degree (FWHM)              | 101°                         |
| Efficiency                 | 95%                          |
| Туре                       | 16in1                        |
| Size (mm) W x L x H        | 50x50x5                      |
| Material / Operating Temp. | PC / -40 ° C ~ + 110 ° C max |
| Fastening                  | Screw                        |
| Box Size (mm) WxLxH        | 395x300x300                  |
| Box Quantity               | 840 pcs                      |
| Box Weight (g)             | 10500                        |
| Rohs Complaint             | Yes                          |
| Storage Temperature        | 0 ° C ~ 40 ° C max           |