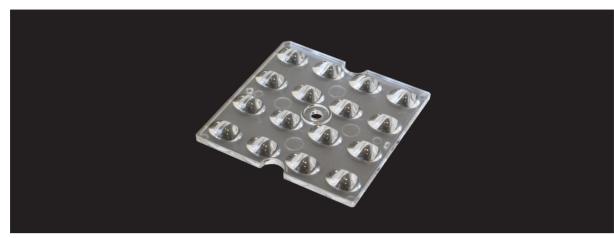

| Product Code               | TLS16NI-5050-STL-151x81      |
|----------------------------|------------------------------|
| Description                | Street Lighting              |
| Degree (FWHM)              | Asym                         |
| Efficiency                 | 92%                          |
| Туре                       | 16in1                        |
| Size (mm) W x L x H        | 50x50x4.67                   |
| Material / Operating Temp. | PC / -40 ° C ~ + 110 ° C max |
| Fastening                  | Screw                        |
| Box Size (mm) WxLxH        | 395x300x300                  |
| Box Quantity               | 840                          |
| Box Weight (g)             | 10500                        |
| Rohs Complaint             | Yes                          |
| Storage Temperature        | 0 ° C ~ 40 ° C max           |