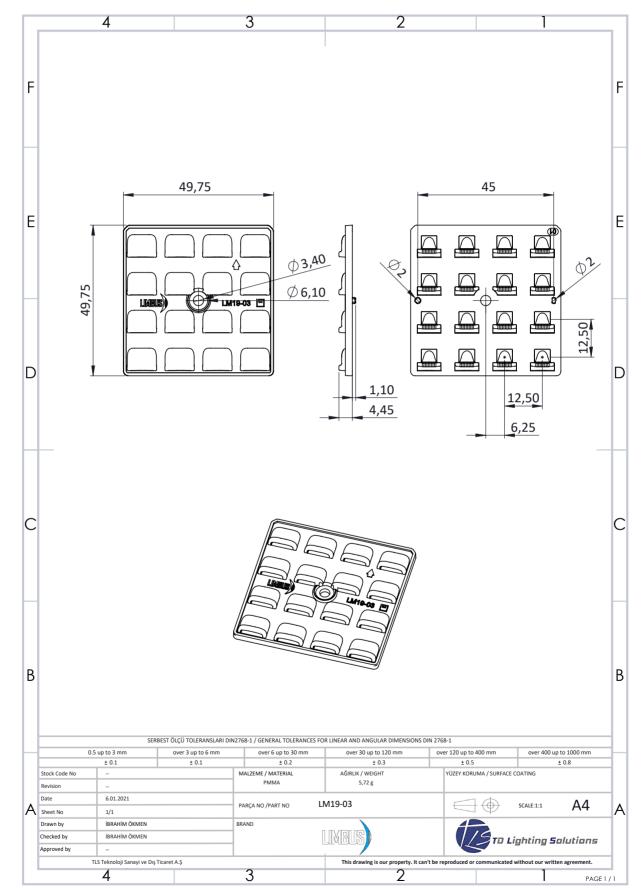

LED OPTIC DATASHEET

MECHANICAL DRAWINGS

www.limbus.com.tr 444 27 33

LED OPTIC DATASHEET

444 27 33

LED OPTIC DATASHEET

A REAL PR

| ltem      | Quantity               | Total Parts | Size (L*W*H*) | G.W     |
|-----------|------------------------|-------------|---------------|---------|
| Tray      | 30 pcs per Tray        | 30 pcs      | 38*28,5*1 cm  | 0.27 Kg |
| Outer Box | 40 Trays per Outer Box | 1200 pcs    | 40*30*31 cm   | 8.77 Kg |