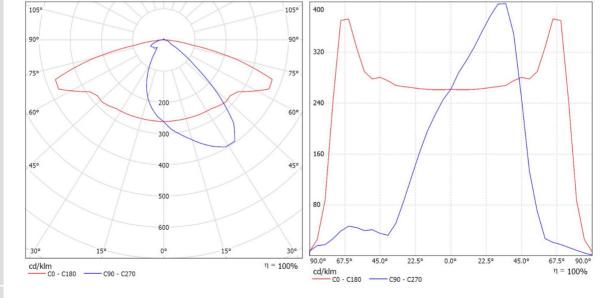

LED OPTIC DATASHEET

PRODUCT PICTURE

| Product Code               | TLS16NI-5050-STL-M2M3         |  |  |
|----------------------------|-------------------------------|--|--|
| Description                | Street Lighting               |  |  |
| Degree (FWHM)              | Asym                          |  |  |
| Efficiency                 | 93%                           |  |  |
| Туре                       | 16in1                         |  |  |
| Size (mm) W x L x H        | 50x50x4.45                    |  |  |
| Material / Operating Temp. | PMMA / -40 ° C ~ + 90 ° C max |  |  |
| Fastening                  | Screw                         |  |  |
| Box Size (mm) WxLxH        |                               |  |  |
| Quantity in Box            | 1200 pcs                      |  |  |
| Box Weight (g)             |                               |  |  |
| Rohs Complaint             | Yes                           |  |  |
| Storage Temperature        | 0 ° C ~ 40 ° C max            |  |  |