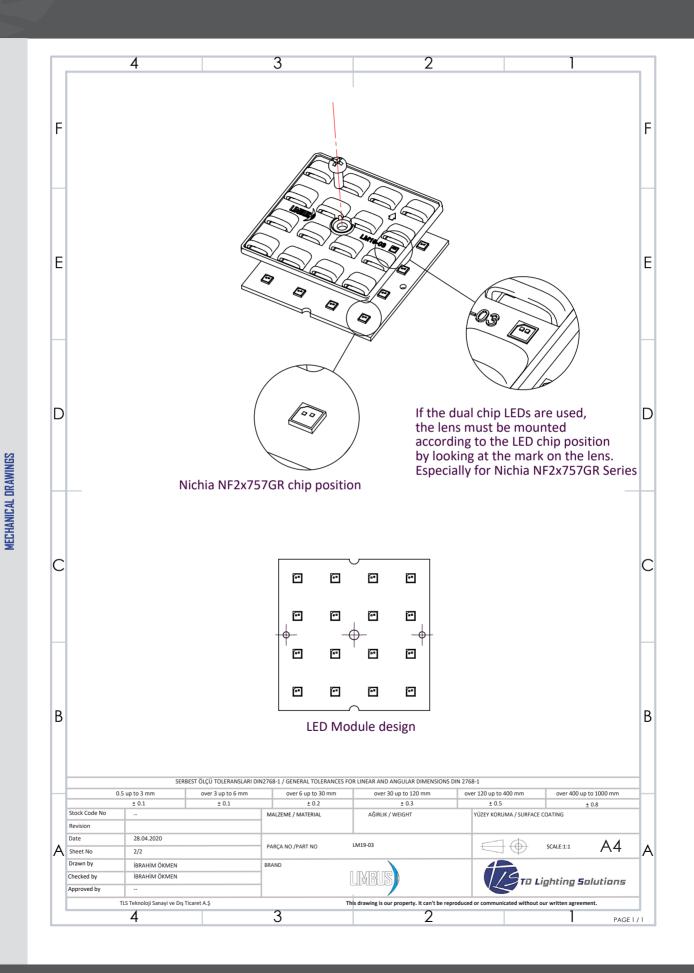

LED OPTIC DATASHEET

MECHANICAL DRAWINGS

www.limbus.com.tr 444 27 33

LED OPTIC DATASHEET

444 27 33

LED OPTIC DATASHEET

A REAL PR

| ltem      | Quantity               | Total Parts | Size (L*W*H*) | G.W     |
|-----------|------------------------|-------------|---------------|---------|
| Tray      | 30 pcs per Tray        | 30 pcs      | 38*28,5*1 cm  | 0.27 Kg |
| Outer Box | 40 Trays per Outer Box | 1200 pcs    | 40*30*31 cm   | 8.77 Kg |