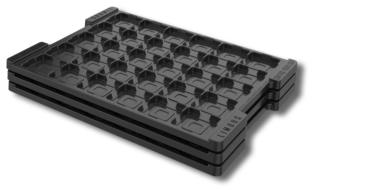

LED OPTIC DATASHEET

MECHANICAL DRAWINGS

www.limbus.com.tr 444 27 33

LED OPTIC DATASHEET

444 27 33

LED OPTIC DATASHEET

A REAL PR

| ltem      | Quantity               | Total Parts | Size (L*W*H*) | G.W     |
|-----------|------------------------|-------------|---------------|---------|
| Tray      | 30 pcs per Tray        | 30 pcs      | 38*28,5*1 cm  | 0.27 Kg |
| Outer Box | 40 Trays per Outer Box | 1200 pcs    | 40*30*31 cm   | 8.77 Kg |

- 40 Trays / 30 Optics each

- 40 Trays / Outer Box

LED OPTIC DATASHEET