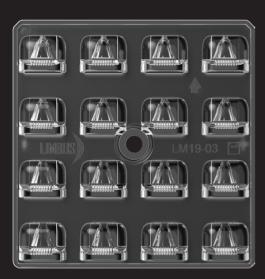

LED OPTIC DATASHEET

PRODUCT PICTURE

| Product Code               | TLS16NI-5050-STL-M2M3         |  |  |
|----------------------------|-------------------------------|--|--|
| Description                | Street Lighting               |  |  |
| Degree (FWHM)              | Asym                          |  |  |
| Efficiency                 | 93%                           |  |  |
| Туре                       | 16in1                         |  |  |
| Size (mm) W x L x H        | 50x50x4.45                    |  |  |
| Material / Operating Temp. | PMMA / -40 ° C ~ + 90 ° C max |  |  |
| Fastening                  | Screw                         |  |  |
| Box Size (mm) WxLxH        |                               |  |  |
| Quantity in Box            | 1200 pcs                      |  |  |
| Box Weight (g)             |                               |  |  |
| Rohs Complaint             | Yes                           |  |  |
| Storage Temperature        | 0 ° C ~ 40 ° C max            |  |  |