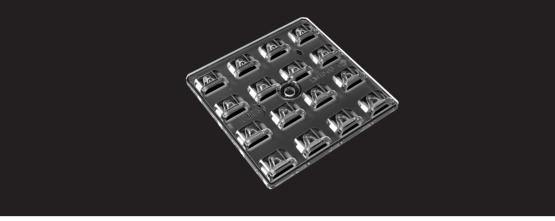

LED OPTIC DATASHEET

PRODUCT PICTURE

| Product Code               | TLS16NI-5050-STL-M2M3         |  |  |
|----------------------------|-------------------------------|--|--|
| Description                | Street Lighting               |  |  |
| Degree (FWHM)              | Asym                          |  |  |
| Efficiency                 | 93%                           |  |  |
| Туре                       | 16in1                         |  |  |
| Size (mm) W x L x H        | 50x50x4.45                    |  |  |
| Material / Operating Temp. | PMMA / -40 ° C ~ + 90 ° C max |  |  |
| Fastening                  | Screw                         |  |  |
| Box Size (mm) WxLxH        |                               |  |  |
| Quantity in Box            | 1200 pcs                      |  |  |
| Box Weight (g)             |                               |  |  |
| Rohs Complaint             | Yes                           |  |  |
| Storage Temperature        | 0 ° C ~ 40 ° C max            |  |  |